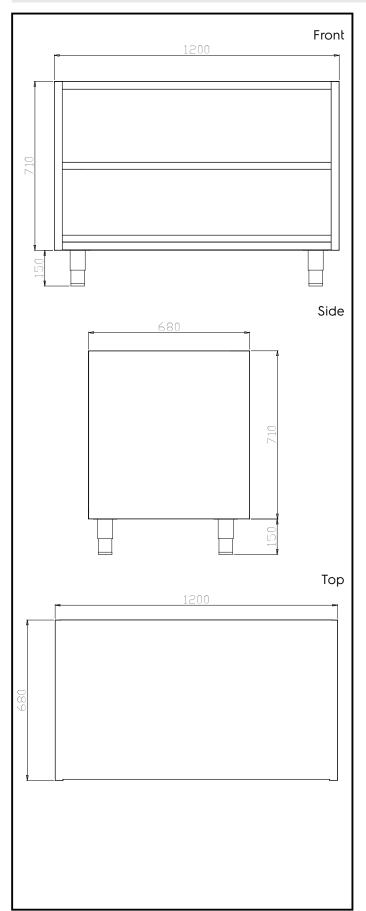

## **Key Information:**

Net weight:

Cabinet width:
121813 (TERG12)
1130 mm
Cabinet depth:
Cabinet height:
640 mm
External dimensions, Width:
External dimensions, Depth:
External dimensions, Height:
860 mm