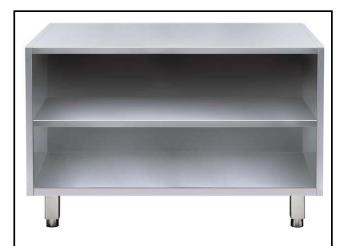

## Modular Preparation 1200 mm Open Ambient Unit

| ITEM #  |
|---------|
| MODEL # |
| NAME #  |
| SIS #   |
| AIA#    |

121813 (TERG12)

Open Ambient Unit, 1200mm

# Modular Preparation 1200 mm Open Ambient Unit

13 kg